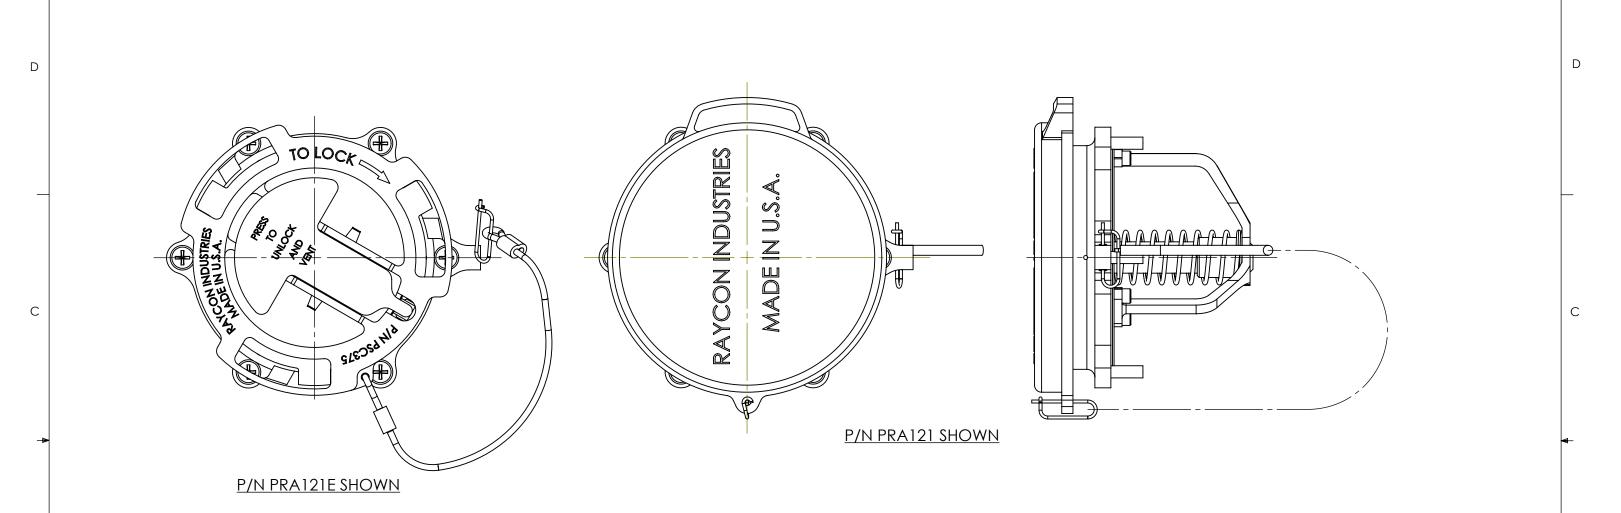

|      | Е      | PSC375   | WITH PRESSURE CAP             |  |  |  |  |  |
|------|--------|----------|-------------------------------|--|--|--|--|--|
| ITEM | D      | RJA1200  | WITH FJORD STYLE DUST CAP     |  |  |  |  |  |
| 8    | STD    | RJA1055  | WITH STANDARD RAYCON DUST CAP |  |  |  |  |  |
|      | OPTION | PART NO. | DESCRIPTIONS                  |  |  |  |  |  |

EXAMPLE:
P/N PRA121 = BOTTOM LOADING ADAPTER WITH STANDARD RAYCON DUST CAP
P/N PRA121D = BOTTOM LOADING ADAPTER WITH FJORD STYLE DUST CAP
P/N PRA121E = BOTTOM LOADING ADAPTER WITH PRESSURE CAP

1. BOTTOM LOADING ADAPTER DESIGNED IN COMPLIANCE TO REQUIREMENTS PER MS24484